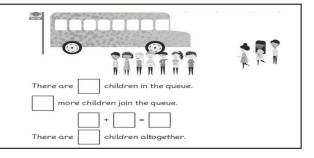

#### Maths: (in addition to Numbots).

In maths, we have been using pictures as part of our addition

Next week in Year 1

Maths: We will be continuing with addition within 20 and starting to look at subtraction. English: The children will be focusing on using adjectives to describe characters. Science : We will be looking at labelling different body parts.