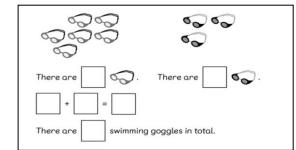

#### Maths: (in addition to Numbots).

In maths, we have been using pictures as part of our addition

Next week in Year 1

Maths: We will be continuing with addition within 20 and starting to look at subtraction. English: The children will be focusing on using adjectives to describe characters. Science : We will be looking at labelling different body parts.