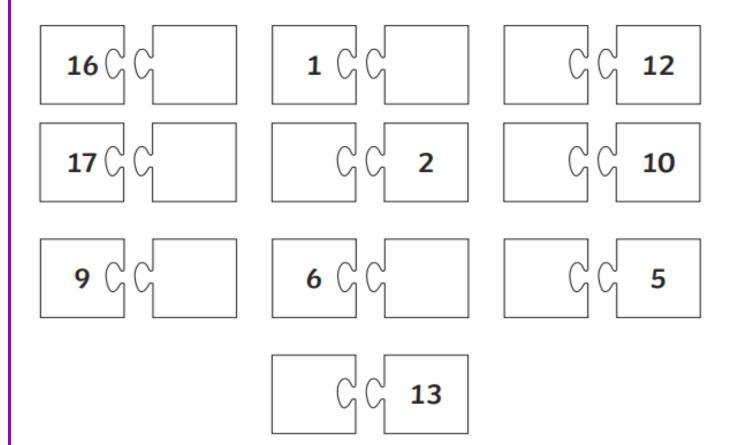

|        |  |  |  |
| even                  |        |         |           |          |        |  |  |  |
| again                 |        |         |           |          |        |  |  |  |

#### **Important Dates:**

Wednesday 15<sup>th</sup> & Thursday 16<sup>th</sup> November - Parents Evening Friday 17<sup>th</sup> November - Hook day Friday 8<sup>th</sup> December - Rock Steady Concert - More Information to Follow Thursday 14<sup>th</sup> December - Whole School Trip to Pantomime Friday 15<sup>th</sup> December - End of Term Wednesday 3<sup>rd</sup> January - First Day Back!

#### <u>Next Week</u>

Maths: We will be looking at addition crossing ten.English: We will start writing a letter about solution.Science: We will look at a range of different habitats.

## Numberbonds to 20:



### Addition - not corssing 10

| 1. | + 27<br>+ 11 | 6. | + 73<br>+ 10 | 11. 55<br>+ 24 | 16. | + 13<br>+ 12 |
|----|--------------|----|--------------|----------------|-----|--------------|
|    |              |    |              |                |     |              |
| 2. | + 32<br>+ 14 | 7. | + 40<br>35   | 12. 31<br>+ 24 | 17. | + 11<br>+ 73 |
|    |              |    |              |                |     |              |
| 3. | + 40<br>29   | 8. | + 30<br>+ 14 | 13. 18<br>+ 11 | 18. | + 40<br>50   |
|    |              |    |              |                |     |              |