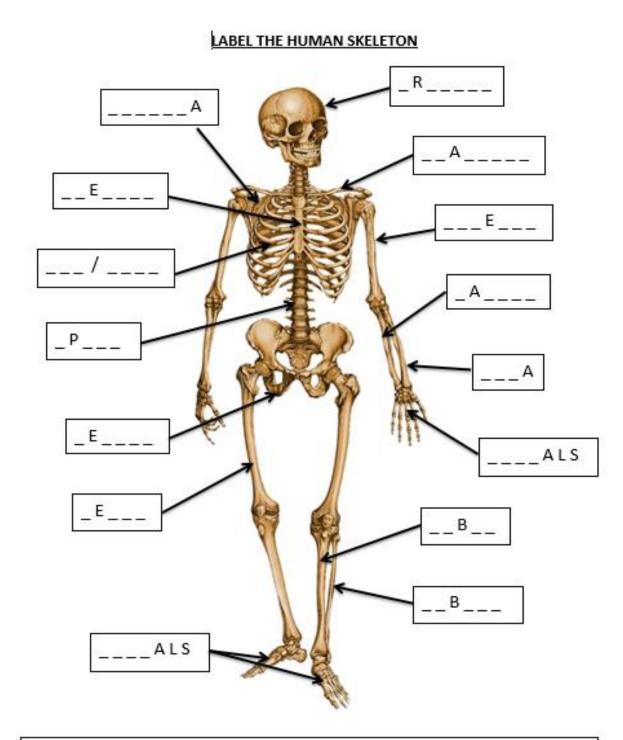

## Home Learning

This week's home learning task is due on: **Thursday 19<sup>th</sup> October** If you do not bring your homework in, you will attend home learning club on Thursday lunch time.

| CARPALS | PELVIS | ULN     | A FEN    | 1UR SPINE |
|---------|--------|---------|----------|-----------|
| RIB     | CAGE   | CRANIUM | SCAPULA  | TIBIA     |
| TARSALS | RAD    | DIUS    | CLAVICLE | FIBULA    |
| HUMERUS |        | IS      | STERNUN  | л         |
|         |        |         |          |           |